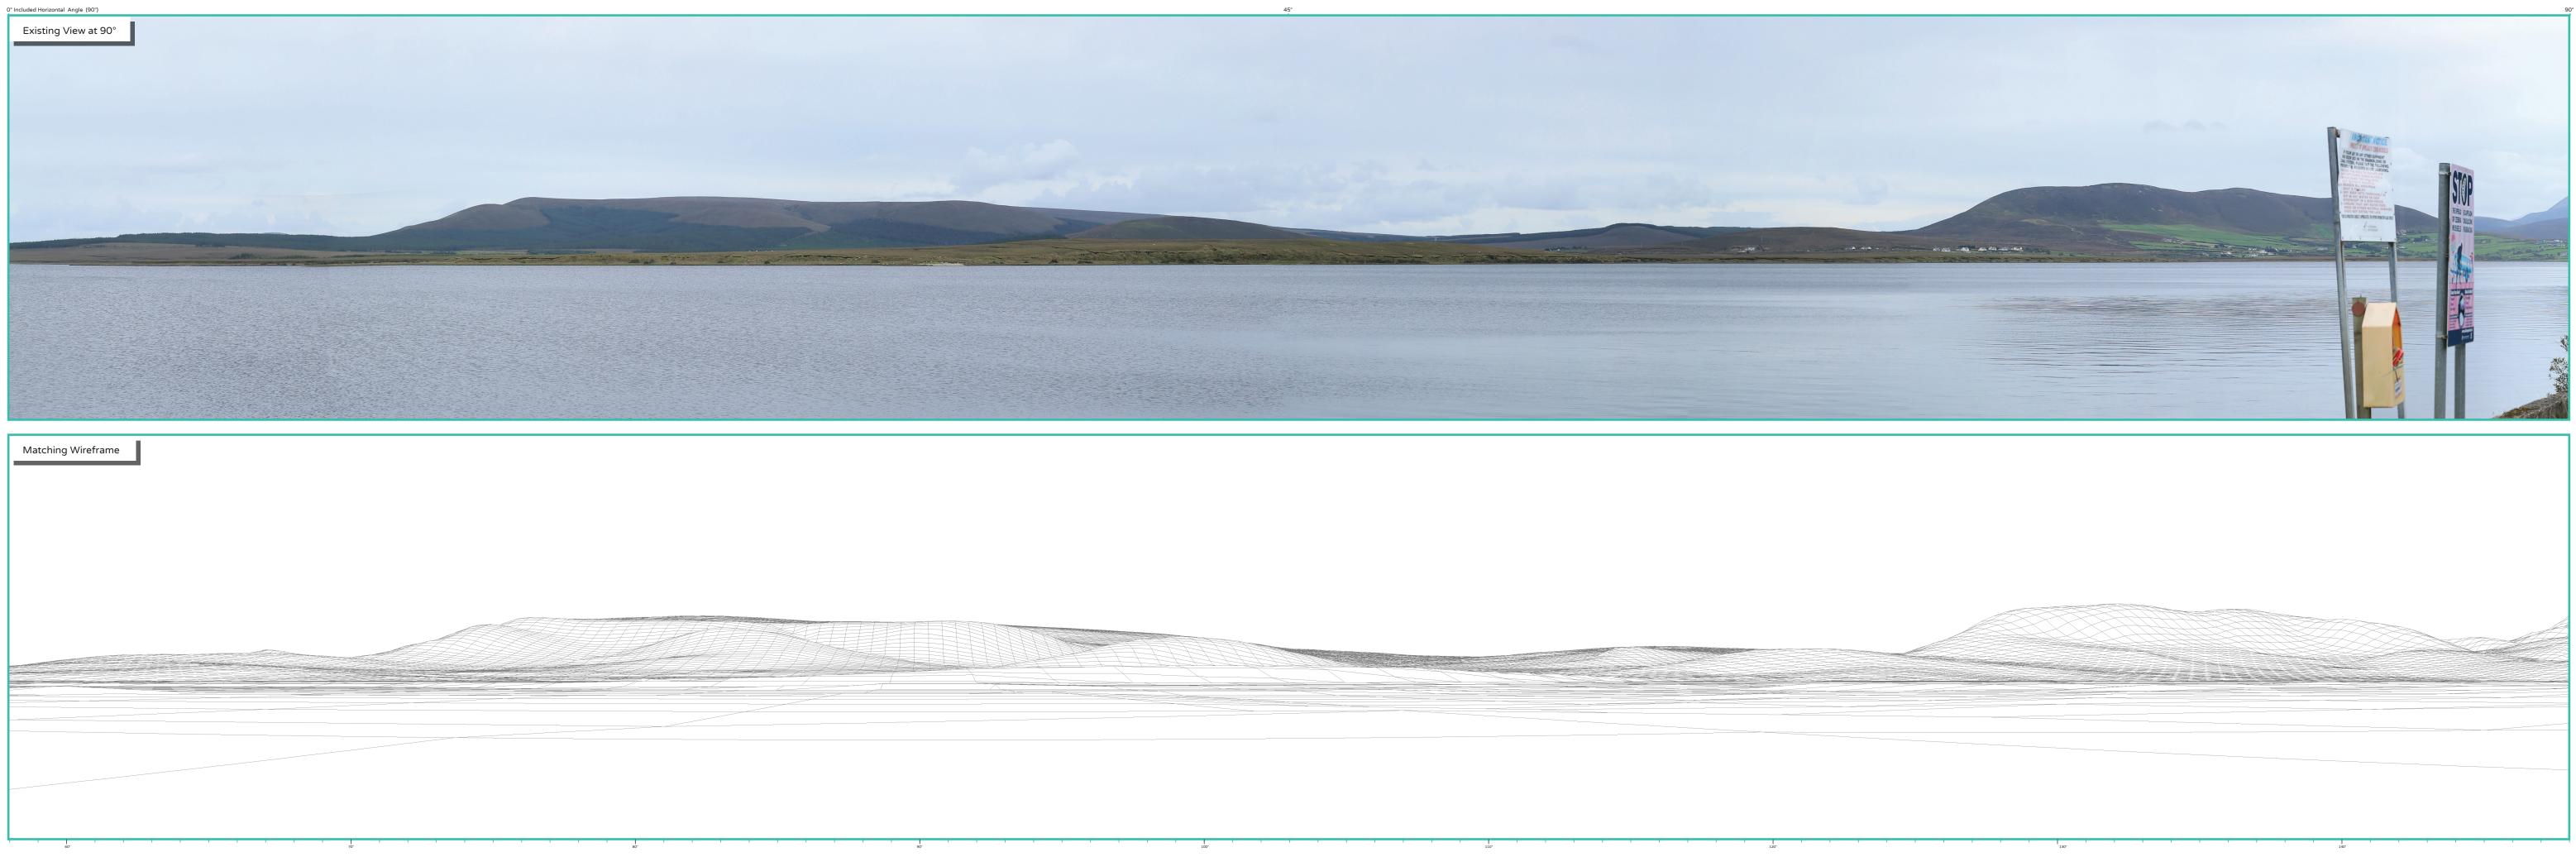

| View point grid reference              | 483,019(E); 828,340(N)                                                                                    |
|----------------------------------------|-----------------------------------------------------------------------------------------------------------|
| Date of image taken                    | 29.9.2021                                                                                                 |
| Time of image taken                    | 2:21pm                                                                                                    |
| View point elevation                   | 10m                                                                                                       |
| Angle of Views                         | 90° / 53.5°                                                                                               |
| View Direction (Image Centre)          | 103°                                                                                                      |
| Horizontal extent of proposed turbines | 25°                                                                                                       |
| Distance to nearest proposed turbine   | 10km (T5)                                                                                                 |
| Number of proposed turbines visible    | 17/21                                                                                                     |
| Turbine Hub Height                     | 115m                                                                                                      |
| Turbine Tip Height                     | 200m                                                                                                      |
| Turbine Rotor Diameter                 | 170m                                                                                                      |
| Montage Type                           | Type 4* : Photomontage / Photowire /Survey / Scale Verifiable                                             |
| Camera & Lens                          | Canon 5D Mark III / Full Frame Sensor with a 50mm Lens                                                    |
| Tripod                                 | Manfrotto 190X extended to approx 1.5m.                                                                   |
| Guidance                               | * Visual Representation of Development Proposals, Landscape Institute Technical Guidance Note 06/19, 2019 |
| Map Licence                            | © Ordnance Survey Ireland. All rights reserved. Licence number CYAL50267517                               |

## Wireframe Legend

Proposed Wind Farm

Permitted Wind Farms

Existing\Operational\Under Construction Wind Farms

Other Proposed Wind Farms