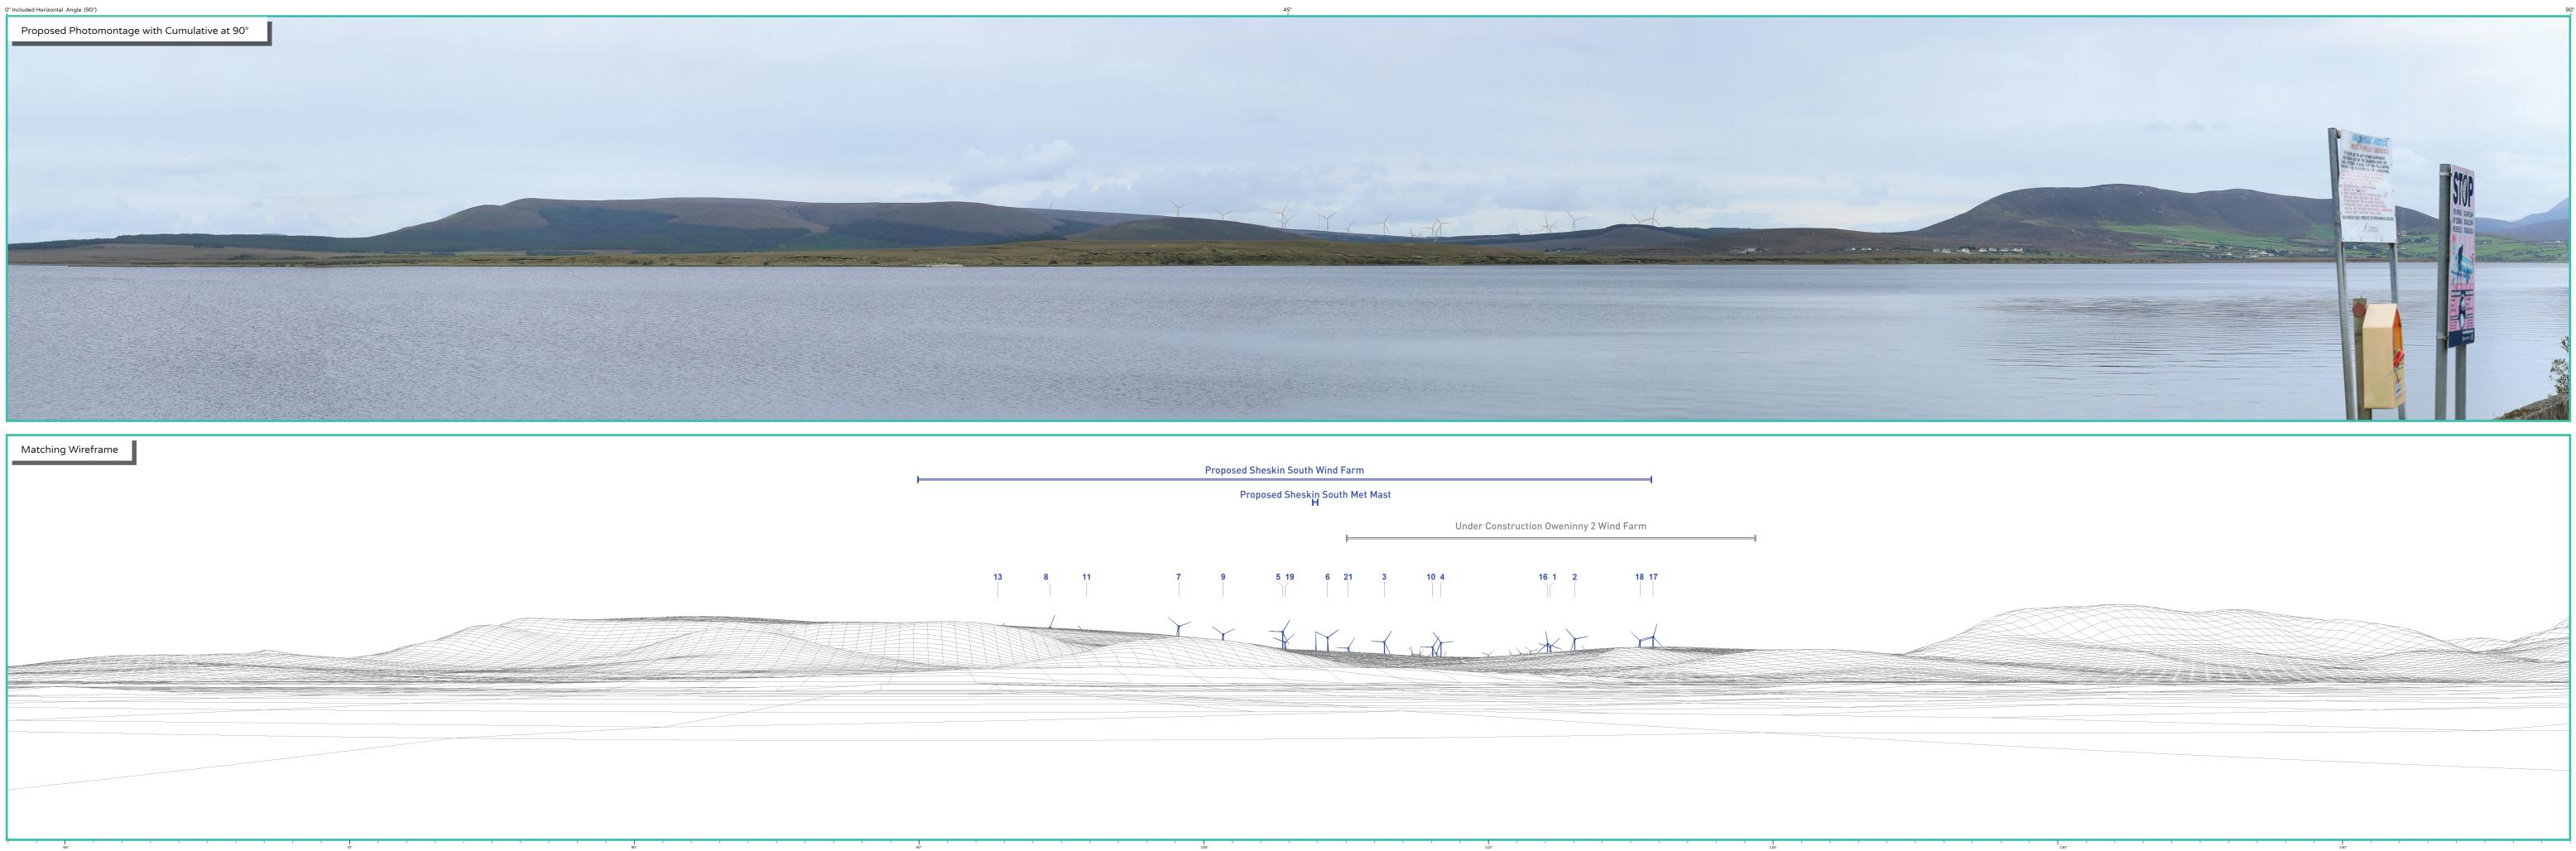

## Photomontage 3

View Point: View from a local road at Carrowmore Lough in the townland of Rathmorgan, approximately 10 km west of the nearest proposed turbine. This viewpoint is located at a Co. Mayo designated scenic route with designated views.

| View point grid reference              | 483,019(E); 828,340(N)                                                                                    |
|----------------------------------------|-----------------------------------------------------------------------------------------------------------|
| Date of image taken                    | 29.9.2021                                                                                                 |
| Time of image taken                    | 2:21pm                                                                                                    |
| View point elevation                   | 10m                                                                                                       |
| Angle of Views                         | 90° / 53.5°                                                                                               |
| View Direction (Image Centre)          | 103°                                                                                                      |
| Horizontal extent of proposed turbines | 25°                                                                                                       |
| Distance to nearest proposed turbine   | 10km (T5)                                                                                                 |
| Number of proposed turbines visible    | 17/21                                                                                                     |
| Turbine Hub Height                     | 115m                                                                                                      |
| Turbine Tip Height                     | 200m                                                                                                      |
| Turbine Rotor Diameter                 | 170m                                                                                                      |
| Montage Type                           | Type 4* : Photomontage / Photowire /Survey / Scale Verifiable                                             |
| Camera & Lens                          | Canon 5D Mark III / Full Frame Sensor with a 50mm Lens                                                    |
| Tripod                                 | Manfrotto 190X extended to approx 1.5m.                                                                   |
| Guidance                               | * Visual Representation of Development Proposals, Landscape Institute Technical Guidance Note 06/19, 2019 |
| Map Licence                            | © Ordnance Survey Ireland. All rights reserved. Licence number CYAL50267517                               |