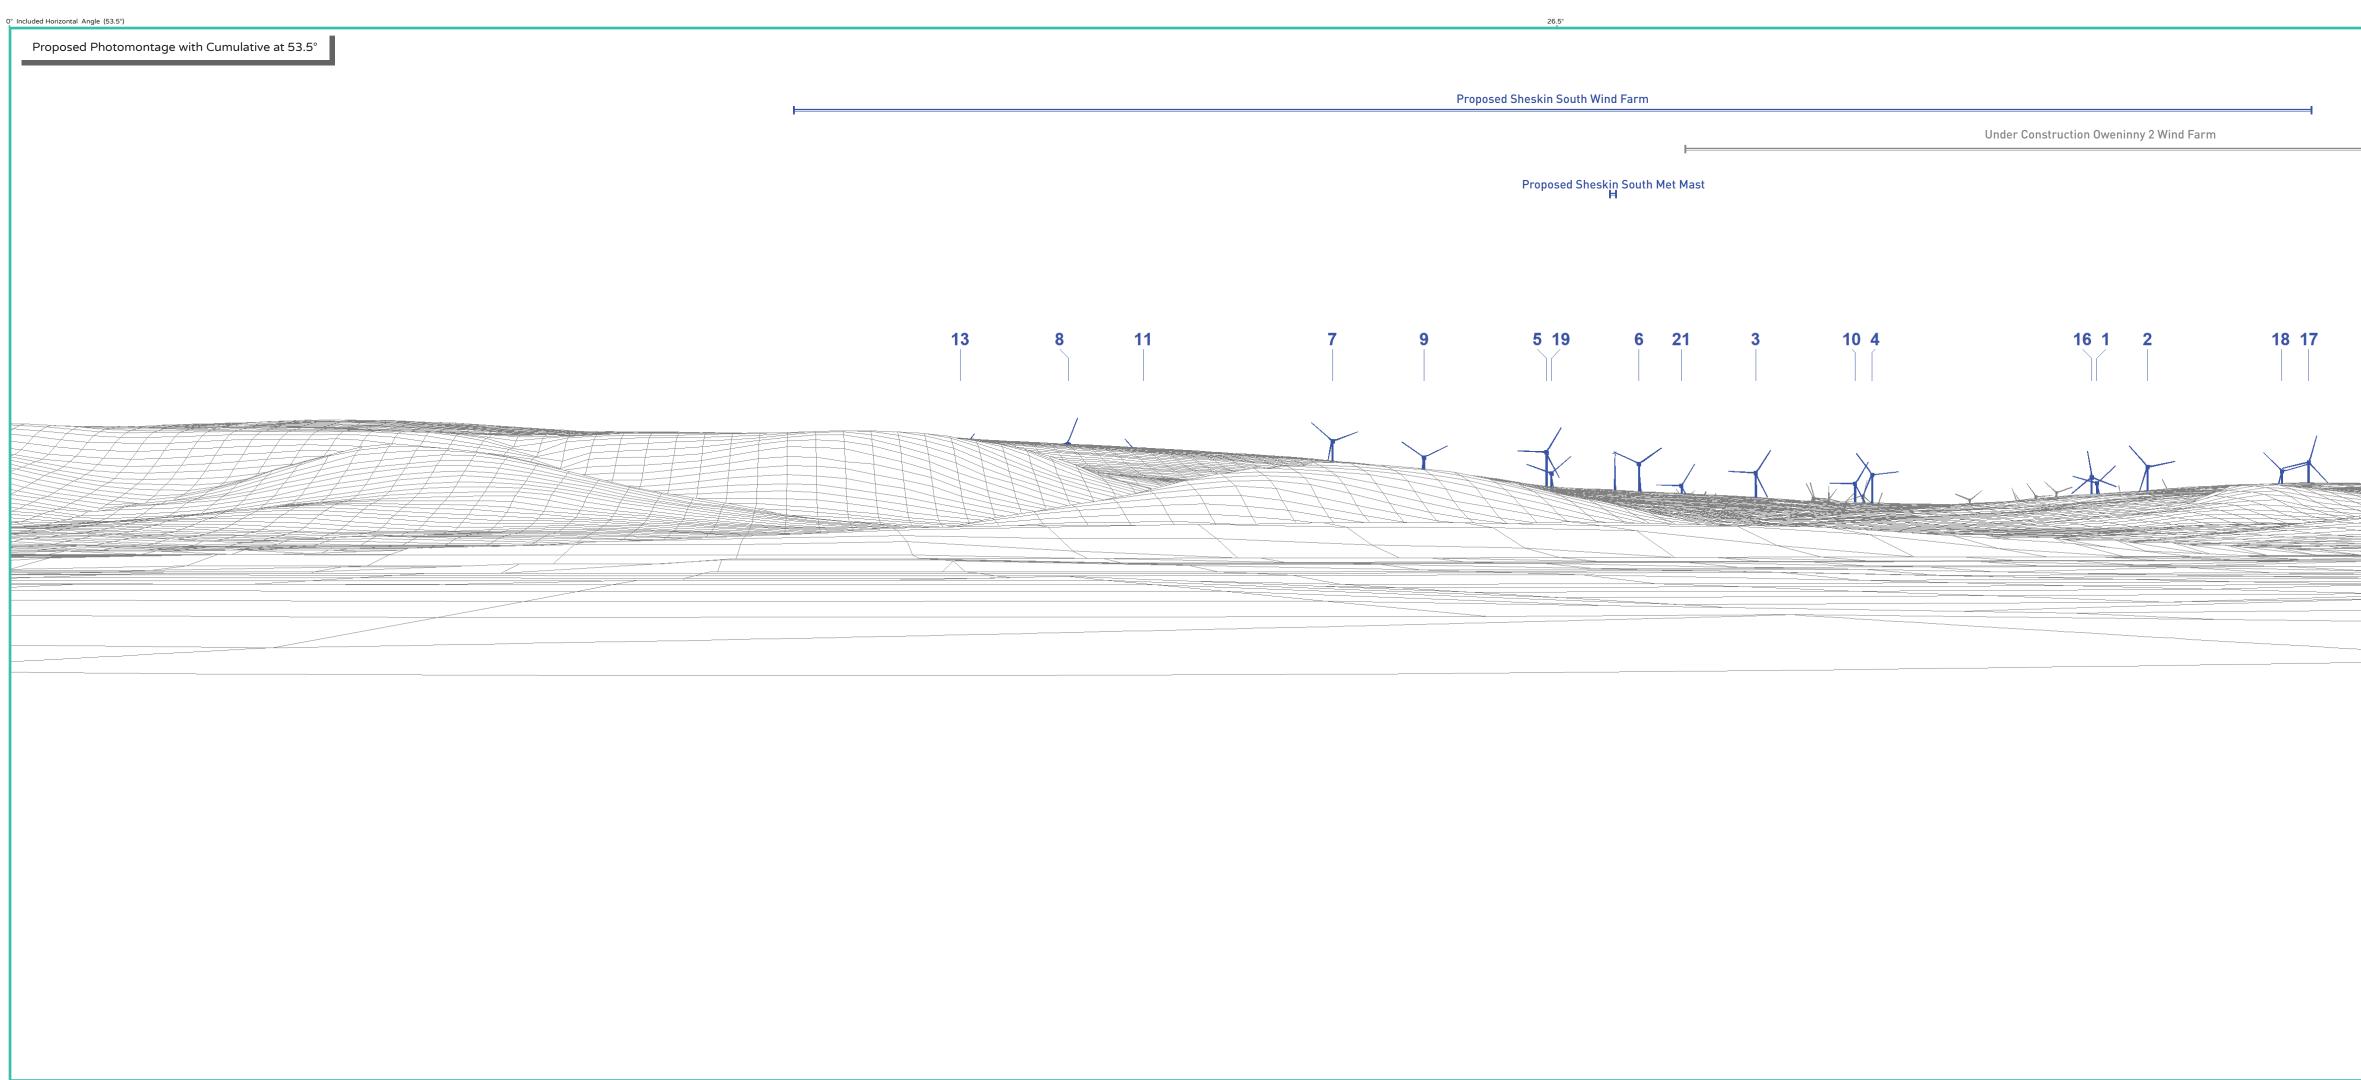

## Photomontage 3

View Point: View from a local road at Carrowmore Lough in the townland of Rathmorgan, approximately 10 km west of the nearest proposed turbine. This viewpoint is located at a Co. Mayo designated scenic route with designated views.

| View point grid reference              | 483,019(E); 828,340(N)                                                                                    |
|----------------------------------------|-----------------------------------------------------------------------------------------------------------|
| Date of image taken                    | 29.9.2021                                                                                                 |
| Time of image taken                    | 2:21pm                                                                                                    |
| View point elevation                   | 10m                                                                                                       |
| Angle of Views                         | 90° / 53.5°                                                                                               |
| View Direction (Image Centre)          | 103°                                                                                                      |
| Horizontal extent of proposed turbines | 25°                                                                                                       |
| Distance to nearest proposed turbine   | 10km (T5)                                                                                                 |
| Number of proposed turbines visible    | 17/21                                                                                                     |
| Turbine Hub Height                     | 115m                                                                                                      |
| Turbine Tip Height                     | 200m                                                                                                      |
| Turbine Rotor Diameter                 | 170m                                                                                                      |
| Montage Type                           | Type 4* : Photomontage / Photowire /Survey / Scale Verifiable                                             |
| Camera & Lens                          | Canon 5D Mark III / Full Frame Sensor with a 50mm Lens                                                    |
| Tripod                                 | Manfrotto 190X extended to approx 1.5m.                                                                   |
| Guidance                               | * Visual Representation of Development Proposals, Landscape Institute Technical Guidance Note 06/19, 2019 |
| Map Licence                            | © Ordnance Survey Ireland. All rights reserved. Licence number CYAL50267517                               |