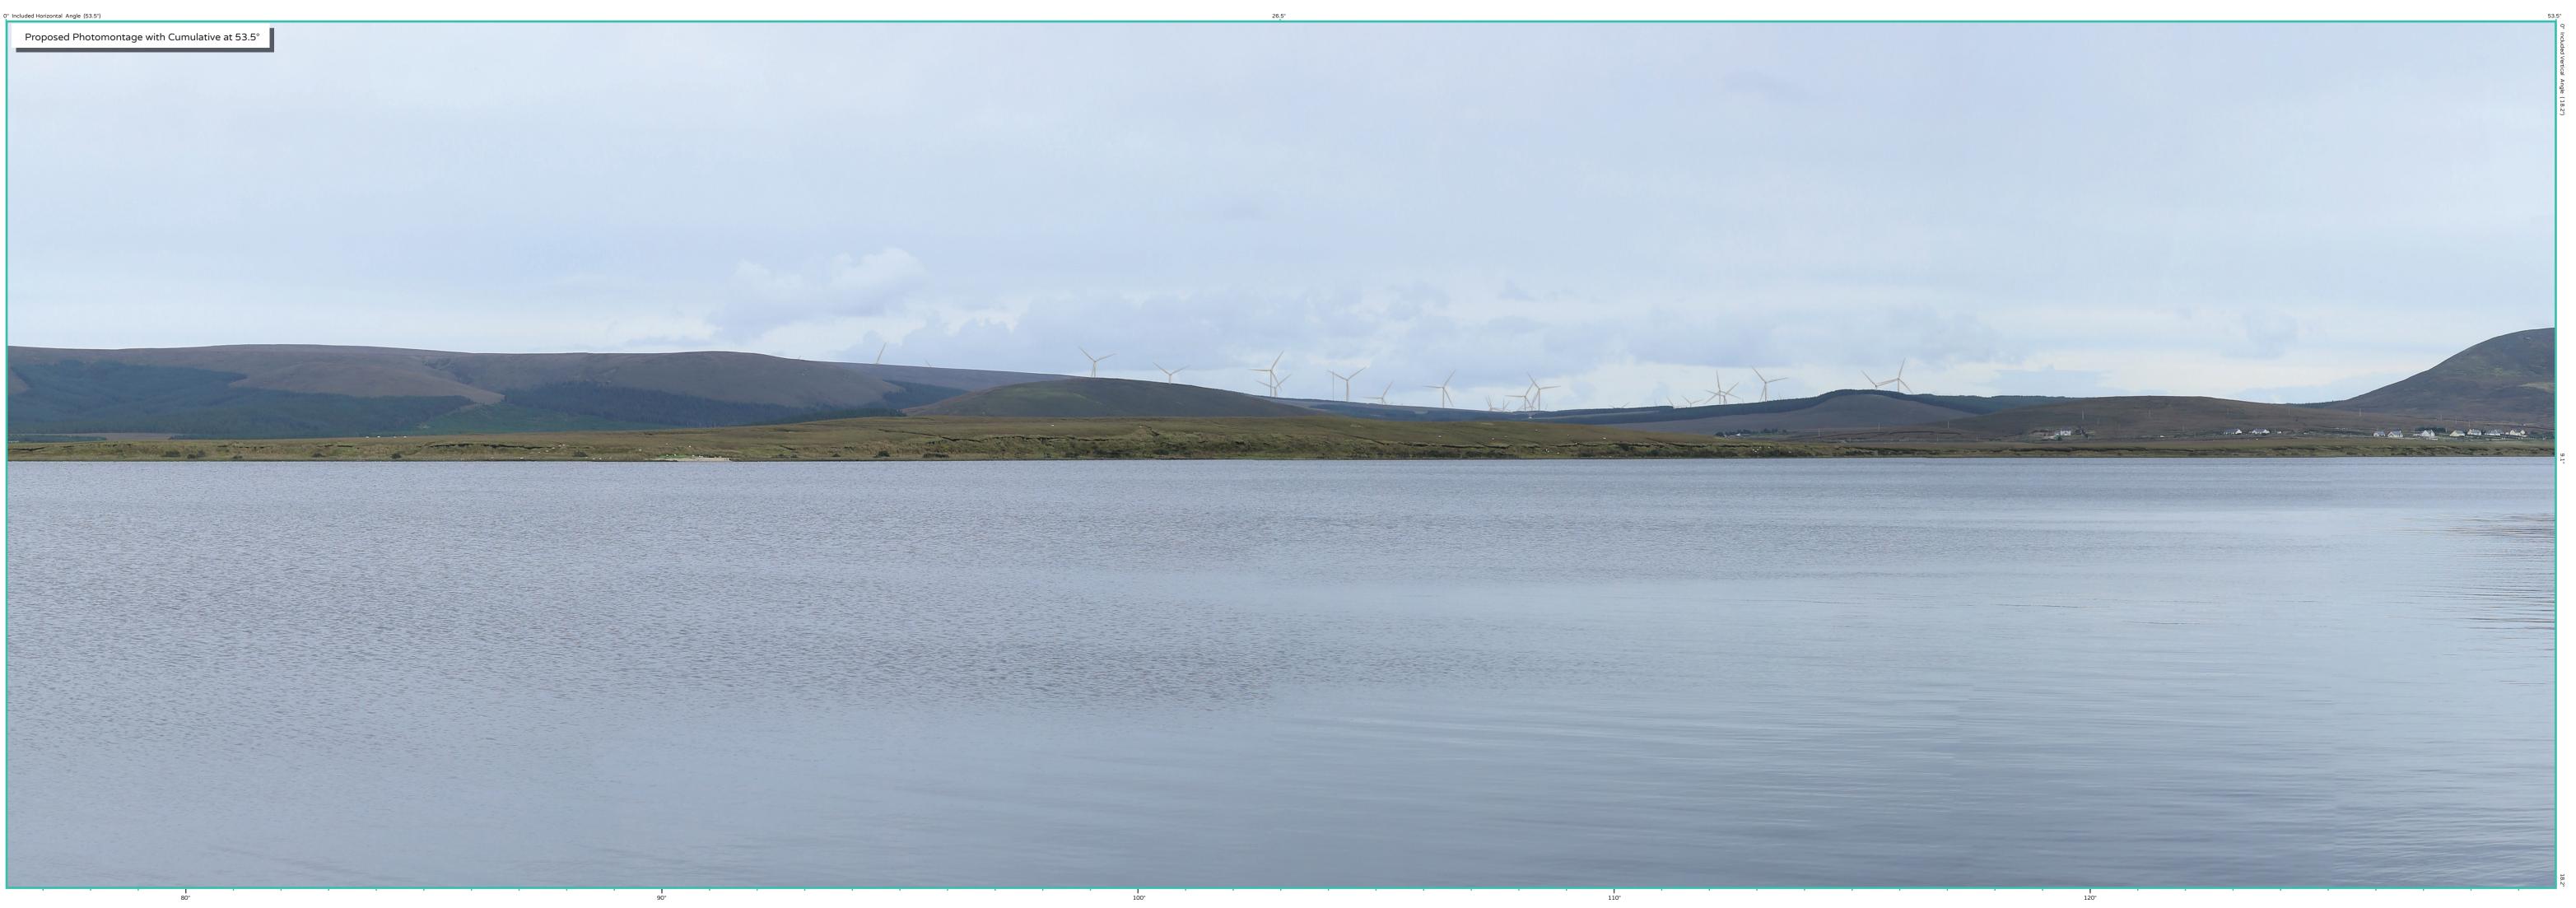

## Photomontage 3

View Point: View from a local road at Carrowmore Lough in the townland of Rathmorgan, approximately 10 km west of the nearest proposed turbine. This viewpoint is located at a Co. Mayo designated scenic route with designated views.

| View point grid reference              | 483,019(E); 828,340(N)                                                                                    |
|----------------------------------------|-----------------------------------------------------------------------------------------------------------|
| Date of image taken                    | 29.9.2021                                                                                                 |
| Time of image taken                    | 2:21pm                                                                                                    |
| View point elevation                   | 10m                                                                                                       |
| Angle of Views                         | 90° / 53.5°                                                                                               |
| View Direction (Image Centre)          | 103°                                                                                                      |
| Horizontal extent of proposed turbines | 25°                                                                                                       |
| Distance to nearest proposed turbine   | 10km (T5)                                                                                                 |
| Number of proposed turbines visible    | 17/21                                                                                                     |
| Turbine Hub Height                     | 115m                                                                                                      |
| Turbine Tip Height                     | 200m                                                                                                      |
| Turbine Rotor Diameter                 | 170m                                                                                                      |
| Montage Type                           | Type 4* : Photomontage / Photowire /Survey / Scale Verifiable                                             |
| Camera & Lens                          | Canon 5D Mark III / Full Frame Sensor with a 50mm Lens                                                    |
| Tripod                                 | Manfrotto 190X extended to approx 1.5m.                                                                   |
| Guidance                               | * Visual Representation of Development Proposals, Landscape Institute Technical Guidance Note 06/19, 2019 |
| Map Licence                            | © Ordnance Survey Ireland. All rights reserved. Licence number CYAL50267517                               |