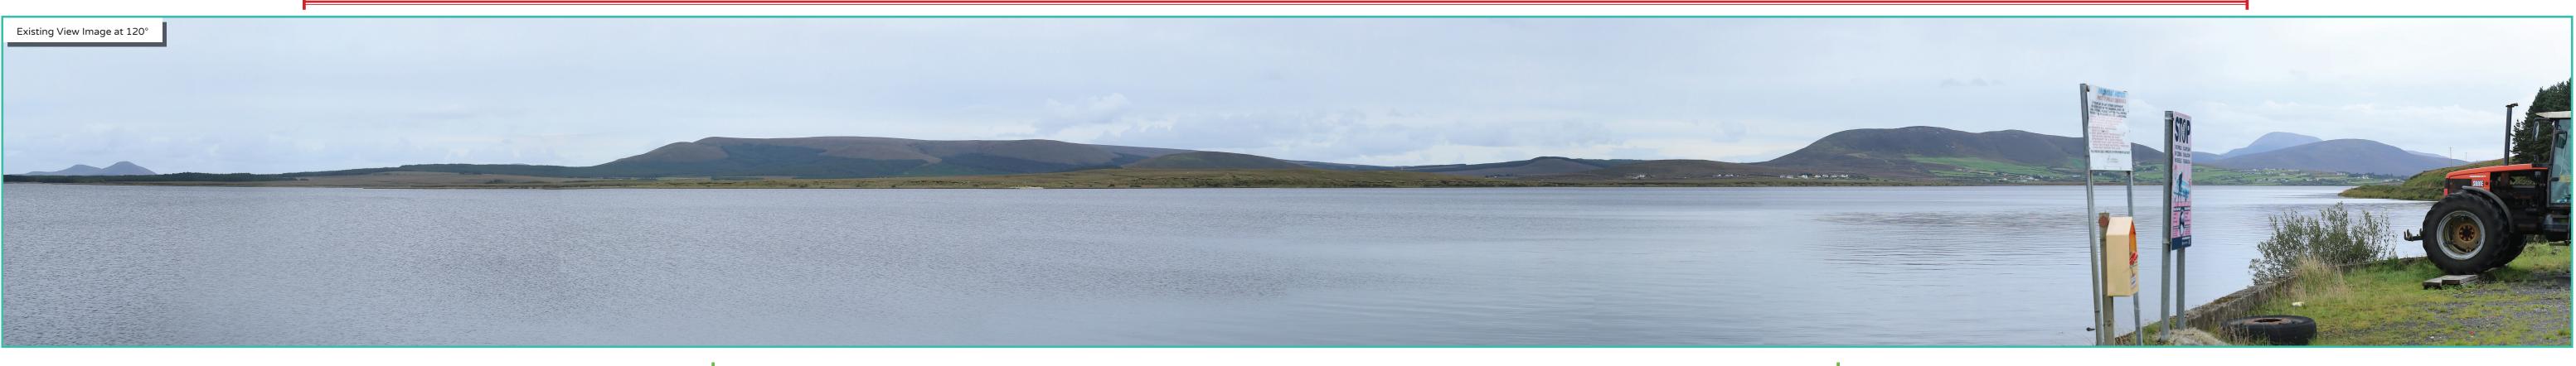

| View point grid reference              | 483,019(E); 828,340(N)                                                                                    |
|----------------------------------------|-----------------------------------------------------------------------------------------------------------|
| Date of image taken                    | 29.9.2021                                                                                                 |
| Time of image taken                    | 2:21pm                                                                                                    |
| View point elevation                   | 10m                                                                                                       |
| Angle of Views                         | 90° / 53.5°                                                                                               |
| View Direction (Image Centre)          | 103°                                                                                                      |
| Horizontal extent of proposed turbines | 25°                                                                                                       |
| Distance to nearest proposed turbine   | 10km (T5)                                                                                                 |
| Number of proposed turbines visible    | 17/21                                                                                                     |
| Turbine Hub Height                     | 115m                                                                                                      |
| Turbine Tip Height                     | 200m                                                                                                      |
| Turbine Rotor Diameter                 | 170m                                                                                                      |
| Montage Type                           | Type 4* : Photomontage / Photowire /Survey / Scale Verifiable                                             |
| Camera & Lens                          | Canon 5D Mark III / Full Frame Sensor with a 50mm Lens                                                    |
| Tripod                                 | Manfrotto 190X extended to approx 1.5m.                                                                   |
| Guidance                               | * Visual Representation of Development Proposals, Landscape Institute Technical Guidance Note 06/19, 2019 |
| Map Licence                            | © Ordnance Survey Ireland. All rights reserved. Licence number CYAL50267517                               |