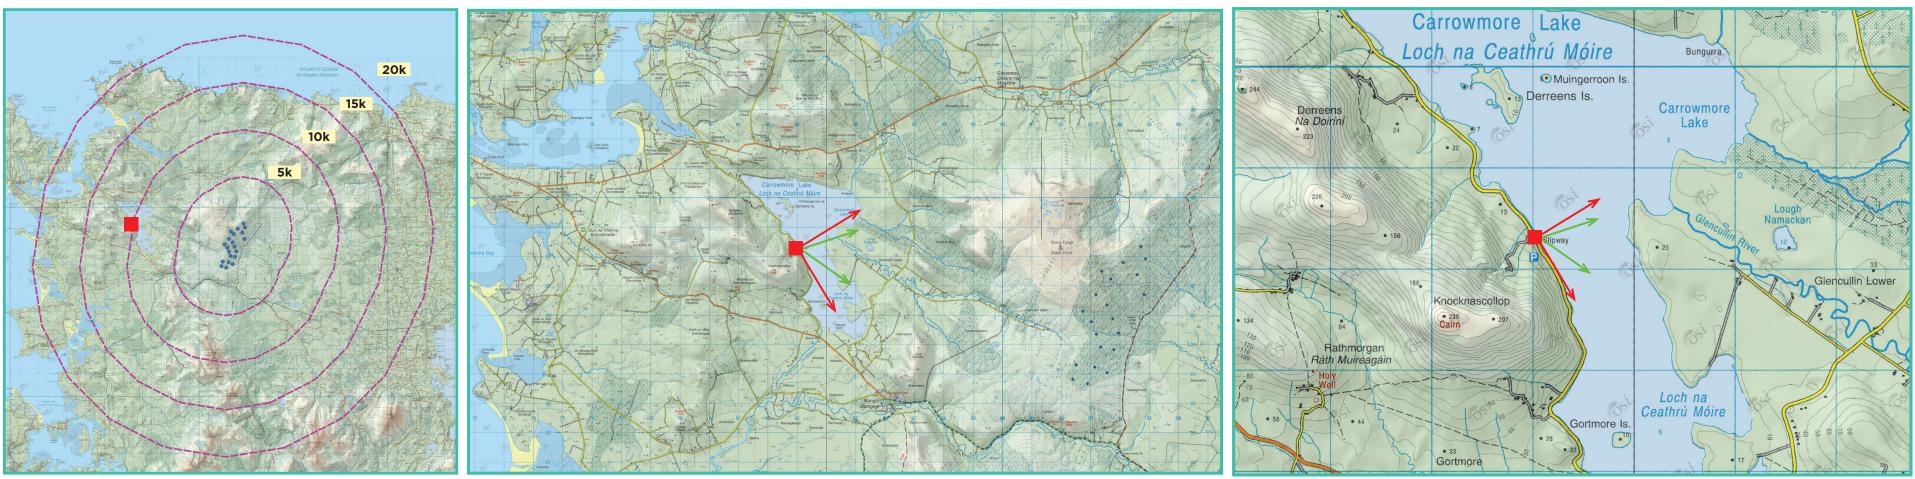

## Photomontage 3

View Point: View from a local road at Carrowmore Lough in the townland of Rathmorgan, approximately 10 km west of the nearest proposed turbine. This viewpoint is located at a Co. Mayo designated scenic route with designated views.

| View point grid reference              | 483,019(E); 828,340(N)                                                                                    |
|----------------------------------------|-----------------------------------------------------------------------------------------------------------|
| Date of image taken                    | 29.9.2021                                                                                                 |
| Time of image taken                    | 2:21pm                                                                                                    |
| View point elevation                   | 10m                                                                                                       |
| Angle of Views                         | 90° / 53.5°                                                                                               |
| View Direction (Image Centre)          | 103°                                                                                                      |
| Horizontal extent of proposed turbines | 25°                                                                                                       |
| Distance to nearest proposed turbine   | 10km (T5)                                                                                                 |
| Number of proposed turbines visible    | 17/21                                                                                                     |
| Turbine Hub Height                     | 115m                                                                                                      |
| Turbine Tip Height                     | 200m                                                                                                      |
| Turbine Rotor Diameter                 | 170m                                                                                                      |
| Montage Type                           | Type 4* : Photomontage / Photowire /Survey / Scale Verifiable                                             |
| Camera & Lens                          | Canon 5D Mark III / Full Frame Sensor with a 50mm Lens                                                    |
| Tripod                                 | Manfrotto 190X extended to approx 1.5m.                                                                   |
| Guidance                               | * Visual Representation of Development Proposals, Landscape Institute Technical Guidance Note 06/19, 2019 |
| Map Licence                            | © Ordnance Survey Ireland. All rights reserved. Licence number CYAL50267517                               |

View point relative to 20km radius.

σ

 $\mathbf{O}$ 

0

Rathm

View point relative to wind farm site.

Detail of view point location.

90° View Extent